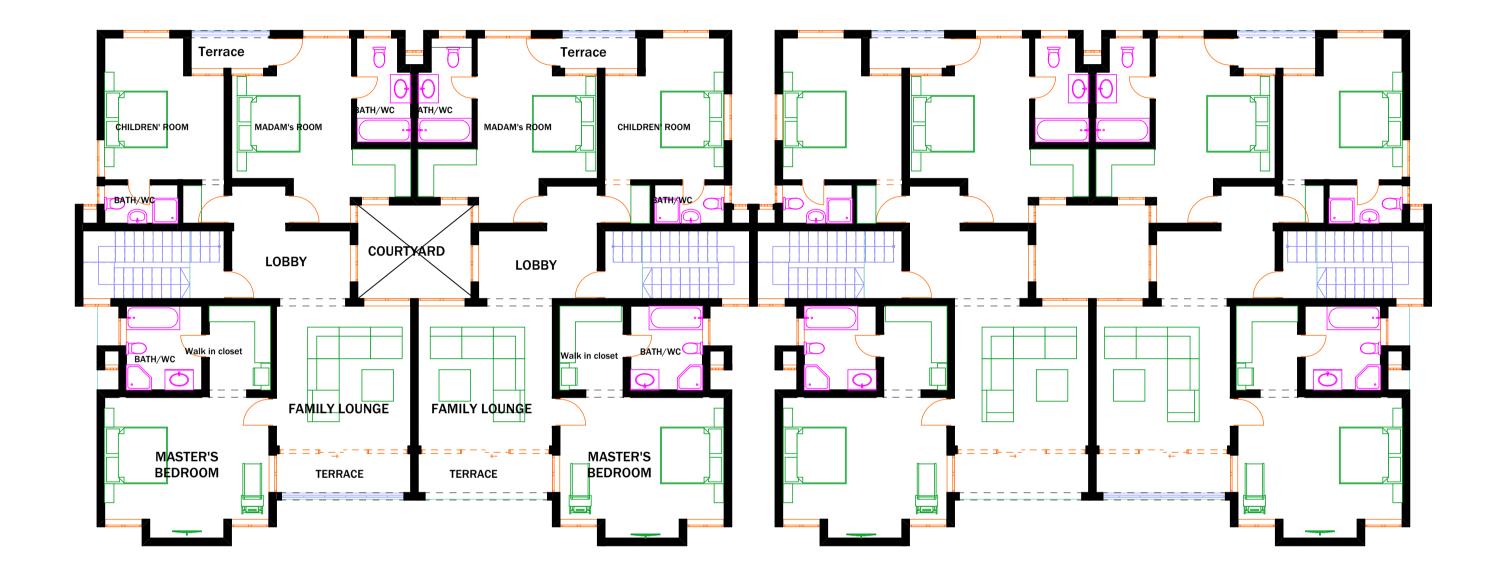

## FIRST FLOOR PLAN

| G E N E R A L N O T E S<br>The Contractor is to check all drawings before commencing work.<br>Any discrepancies observed on this drawing and any other drawing<br>issued by any other party are to be immediately brought to the<br>Consultant Architects notice. |      |             |      | JOB NO:<br>DATE:<br>April, 2023 | CLIENT:<br>ADDRESS:<br>JOB TITLE: | GWAZE PROPERTY DEVELOPMENT<br>Plot No, 748 Cadastral Zone E23 Kyami<br>District Abuja Fct. | CONTRACT OF CONTRACT. |     |
|-------------------------------------------------------------------------------------------------------------------------------------------------------------------------------------------------------------------------------------------------------------------|------|-------------|------|---------------------------------|-----------------------------------|--------------------------------------------------------------------------------------------|-----------------------------------------------------------------------------------------------------------------------------------------------------------------------------------------------------------------------------------------------------------------------------------------------------------------------------------------------------------------------------------------------------------------------------------------------------------------------------------------------------------------------------------------------------------------------------------------------------------------------------------------------------------------------------------------------------------------------------------------------------------------------------------------------------------------------------------------------------------------------------------------------------------------------|-----|
| Drawings are not to be scaled .<br>Dimensions are to be confirmed on site.                                                                                                                                                                                        |      |             |      |                                 |                                   |                                                                                            | CHECKEE                                                                                                                                                                                                                                                                                                                                                                                                                                                                                                                                                                                                                                                                                                                                                                                                                                                                                                               | BY: |
|                                                                                                                                                                                                                                                                   | REV. | DESCRIPTION | DATE |                                 |                                   |                                                                                            |                                                                                                                                                                                                                                                                                                                                                                                                                                                                                                                                                                                                                                                                                                                                                                                                                                                                                                                       |     |

# 1ST FLOOR PLAN

| G E N E R A L N O T E S                                                                                                                                                                                                                                                  |                  | JOB NO:     | CLIENT:  | GWAZE PROPERTY DEVELOPMENT                                   | DESIGNED BY:                                  | CONSULTANT:                                                  | SHEET NO: |
|--------------------------------------------------------------------------------------------------------------------------------------------------------------------------------------------------------------------------------------------------------------------------|------------------|-------------|----------|--------------------------------------------------------------|-----------------------------------------------|--------------------------------------------------------------|-----------|
| The Contractor is to check all drawings before commencing work.<br>Any discrepancies observed on this drawing and any other drawing<br>issued by any other party are to be immediately brought to the<br>Consultant Architects notice.<br>Drawings are not to be scaled. |                  | April, 2023 | ADDRESS: | Plot No, 748 Cadastral Zone E23 Kyami<br>District Abuja Fct. | F.K Jagun<br>SCALE:<br>DRAWN BY:<br>F.K Jagun | Tel : +2348065524455 +2389074454936 E-mail :stdejis@mail.com |           |
| Dimensions are to be confirmed on site.                                                                                                                                                                                                                                  | DESCRIPTION DATE |             |          |                                                              | CHECKED BY:                                   |                                                              |           |