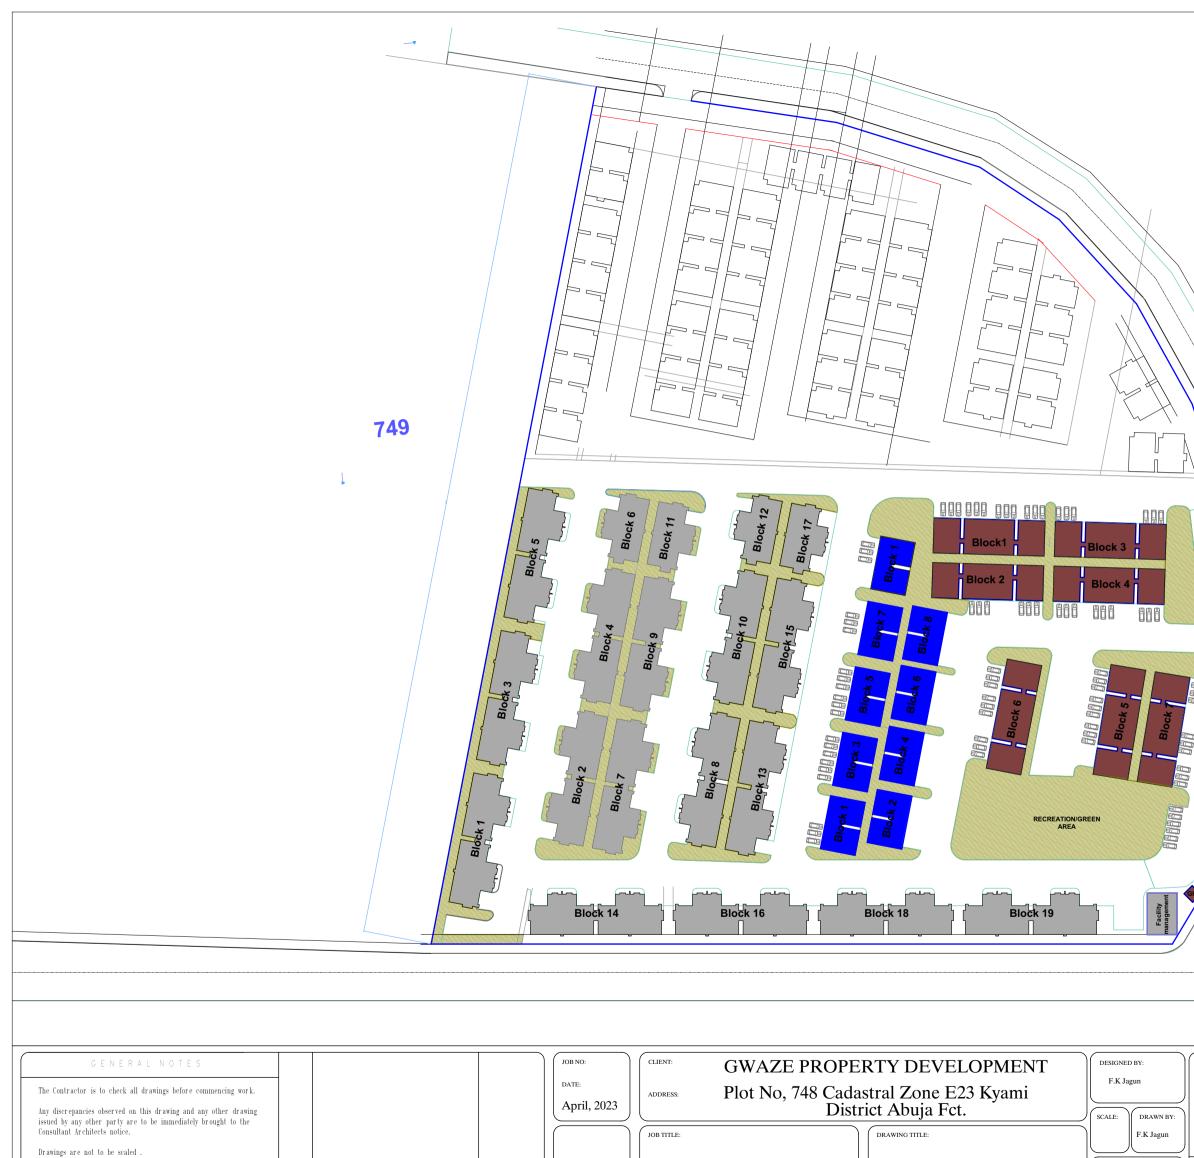

## SITE PLAN

| CONSULTANT:                 | SHEET NO:                          |
|-----------------------------|------------------------------------|
| Tel : +2348065524455 +23890 | J74454936 E-mail :stdejis@mail.com |

| GENERAL NOTES<br>The Contractor is to check all drawings before commencing work.<br>Any discrepancies observed on this drawing and any other drawing<br>issued by any other party are to be immediately brought to the |      |             |      | DA | ов NO:<br>ATE:<br>April, 2023 | CLIENT:<br>ADDRESS: | GWAZE PROPERTY DEVELOPMENT<br>Plot No, 748 Cadastral Zone E23 Kyami<br>District Abuja Fct. | DESIGN<br>F.K.<br>SCALE: |           |
|------------------------------------------------------------------------------------------------------------------------------------------------------------------------------------------------------------------------|------|-------------|------|----|-------------------------------|---------------------|--------------------------------------------------------------------------------------------|--------------------------|-----------|
| Consultant Architects notice.<br>Drawings are not to be scaled .<br>Dimensions are to be confirmed on site.                                                                                                            |      |             |      |    |                               | JOB TITLE:          | DRAWING TITLE:                                                                             | CHECKEI                  | F.K Jagun |
|                                                                                                                                                                                                                        | REV. | DESCRIPTION | DATE |    | J                             |                     |                                                                                            |                          |           |