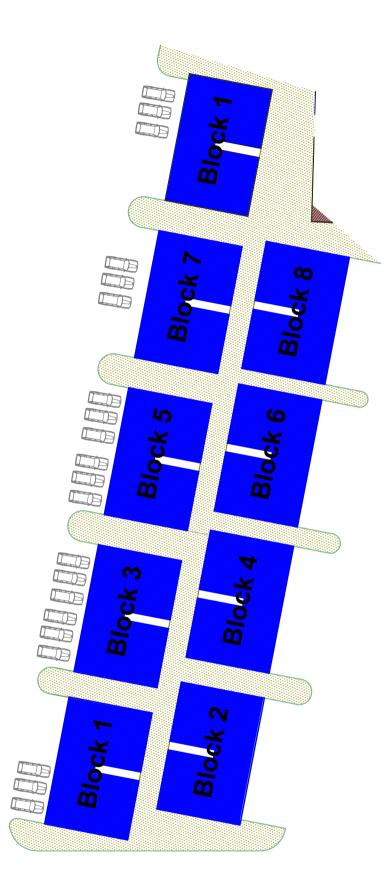

## SITE PLAN

| CONSULTANT:                 | SHEET NO:                          |
|-----------------------------|------------------------------------|
| Tel : +2348065524455 +23890 | J74454936 E-mail :stdejis@mail.com |

CHECKED BY:

1

| Block 4<br>Block 4<br>Block 11 | Image: state stat |
|--------------------------------|-------------------------------------------------------------------------------------------------------------------------------------------------------------------------------------------------------------------------------------------------------------------------------------------------------------------------------------------------------------------------------------------------------------------------------------------------------------------------------------------------------------------------------------------------------------------------------------------------------------------------------------------------------------------------------------------------------------------------------------------------------------------------------------------------------------------------------------------------------------------------------------------------------------------------------------------------------------------------------------------------------------------------------------------------------------------------------------------------------------------------------------------------------------------------------------------------------------------------------------------------------------------------------------------------------------------------------------------------------------------------------------------------------------------------------------------------------------------------------------------------------------------------------------------------------------------------------------------------------------------------------------------------------------------------------------------------------------------------------------------------------------------------------------------------------------------------------------------------------------------------------------------------------------------------------------------------------------------------------------------------------------------------------------------------------------------------------------------------|
| Block 3                        |                                                                                                                                                                                                                                                                                                                                                                                                                                                                                                                                                                                                                                                                                                                                                                                                                                                                                                                                                                                                                                                                                                                                                                                                                                                                                                                                                                                                                                                                                                                                                                                                                                                                                                                                                                                                                                                                                                                                                                                                                                                                                                 |
|                                | Block 16                                                                                                                                                                                                                                                                                                                                                                                                                                                                                                                                                                                                                                                                                                                                                                                                                                                                                                                                                                                                                                                                                                                                                                                                                                                                                                                                                                                                                                                                                                                                                                                                                                                                                                                                                                                                                                                                                                                                                                                                                                                                                        |